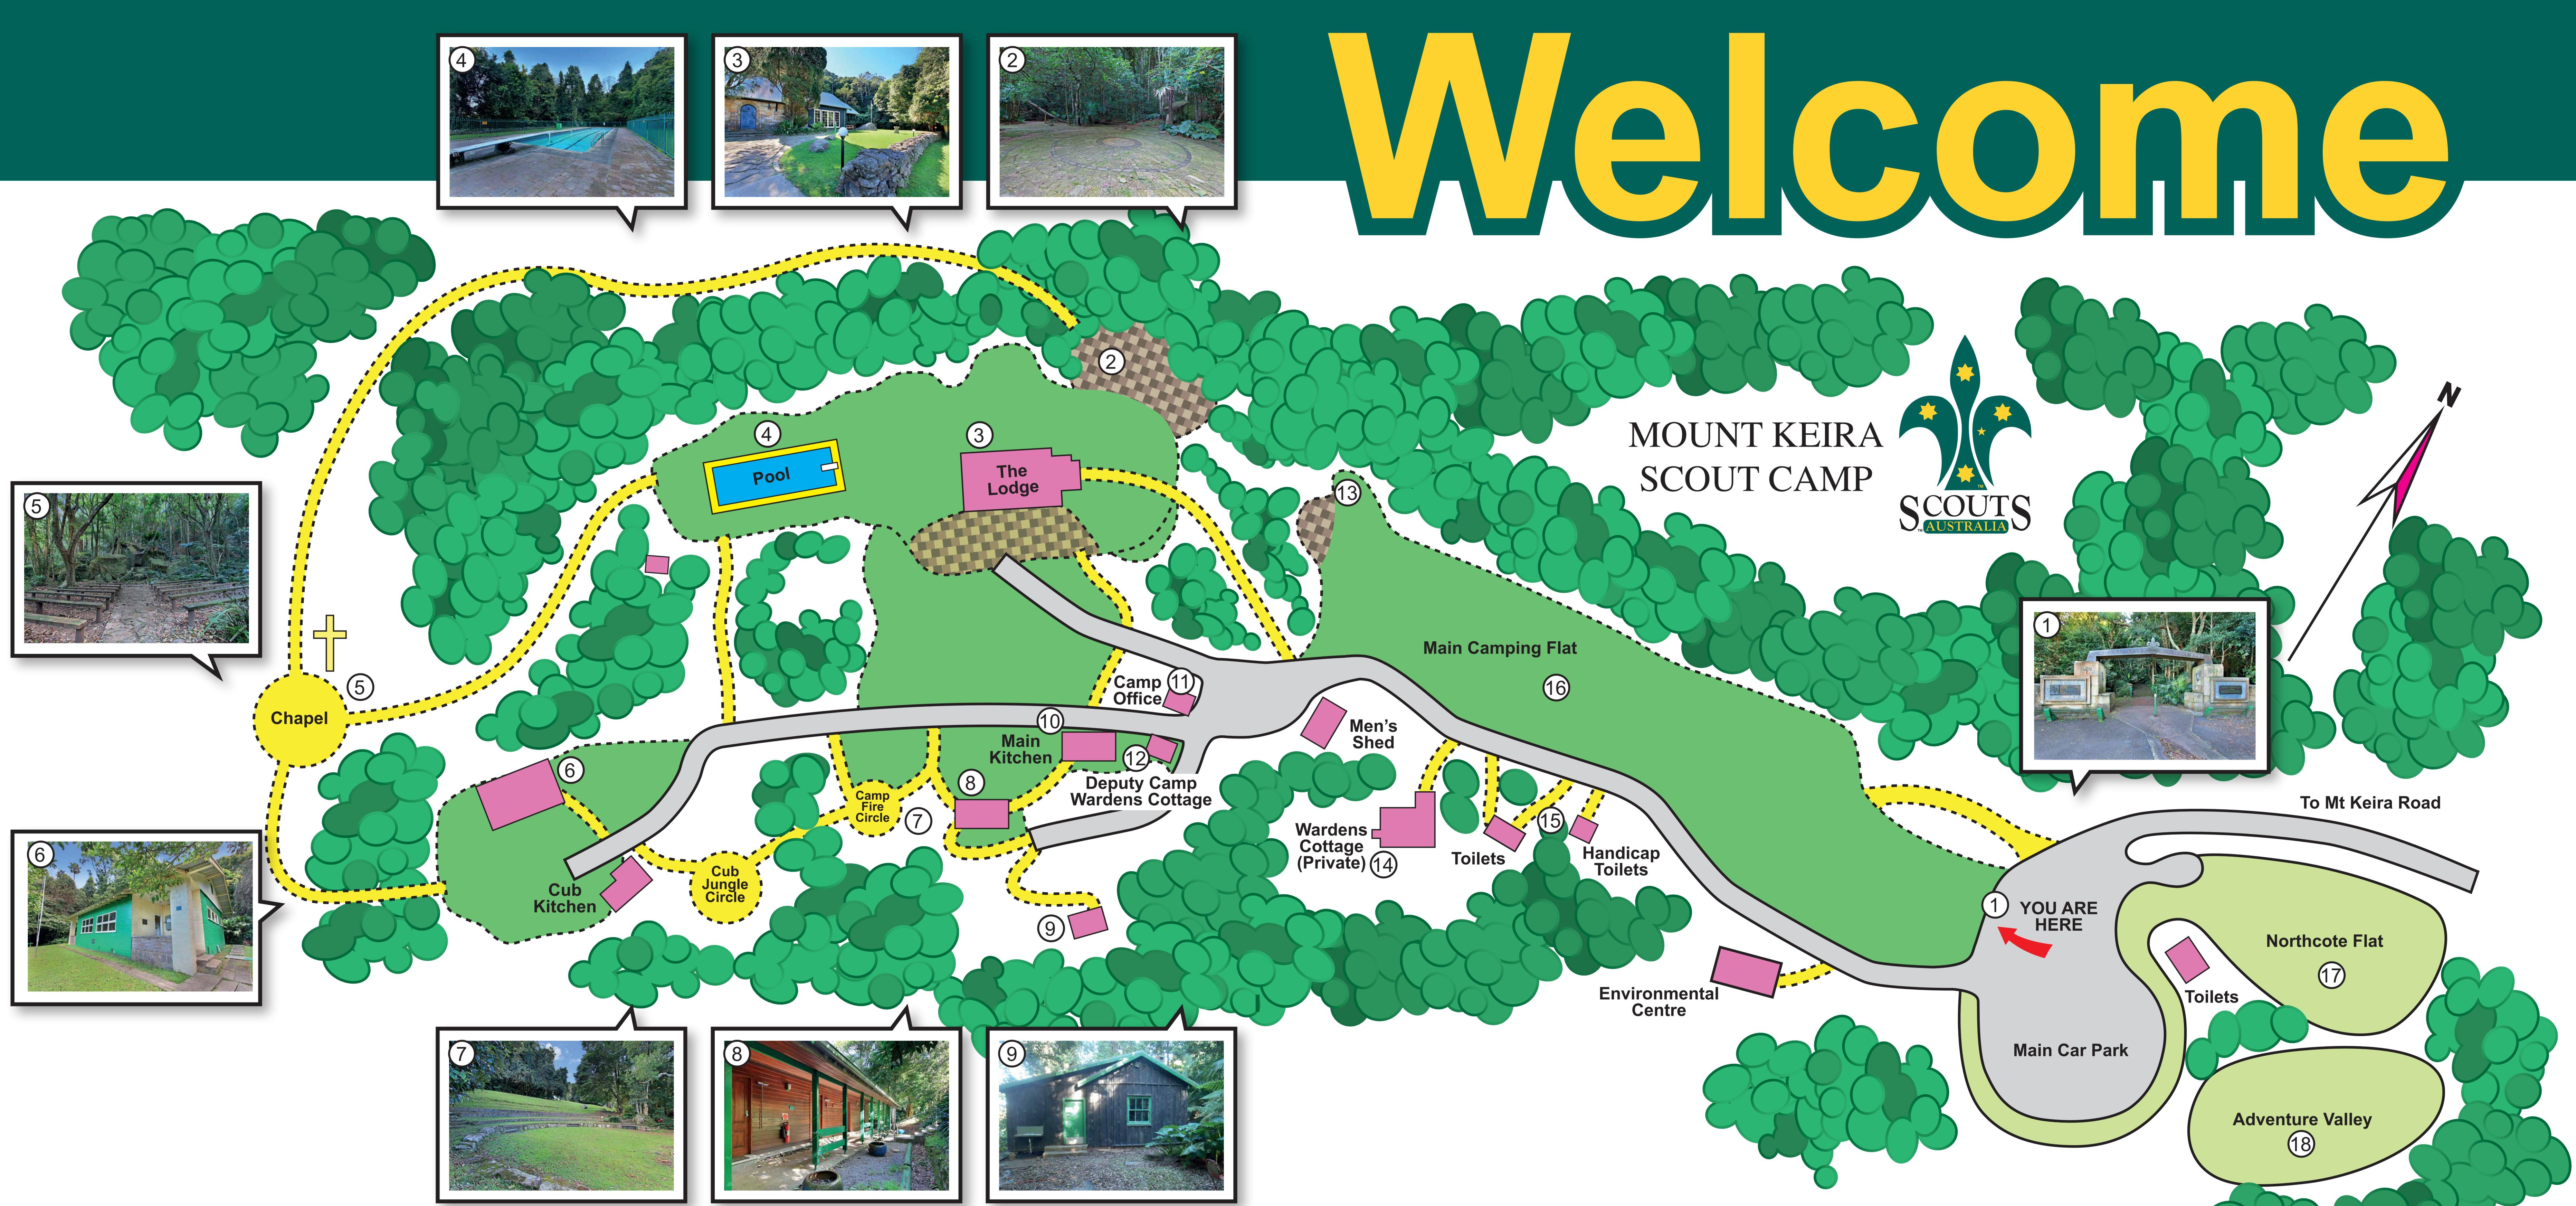

## Legend

| 1 | Hoskins Gateway | 7    | Camp Fire                     | 13   | Baden Powel Grove     |
|---|-----------------|------|-------------------------------|------|-----------------------|
| 2 | The Glen        | 8    | Chalet                        | (14) | Camp Warden Residence |
| 3 | The Lodge       | 9    | Rover Den                     | 15   | Toilets               |
| 4 | Pool            | 10   | Camp Kitchen                  | 16   | Camp Flat             |
| 5 | Chapel          | (11) | Camp Office                   | (17) | Northcott Camp Flat   |
| 6 | Cub Lair        | (12) | Deputy Camp Warden<br>Cottage | 18   | Adventure Valley      |