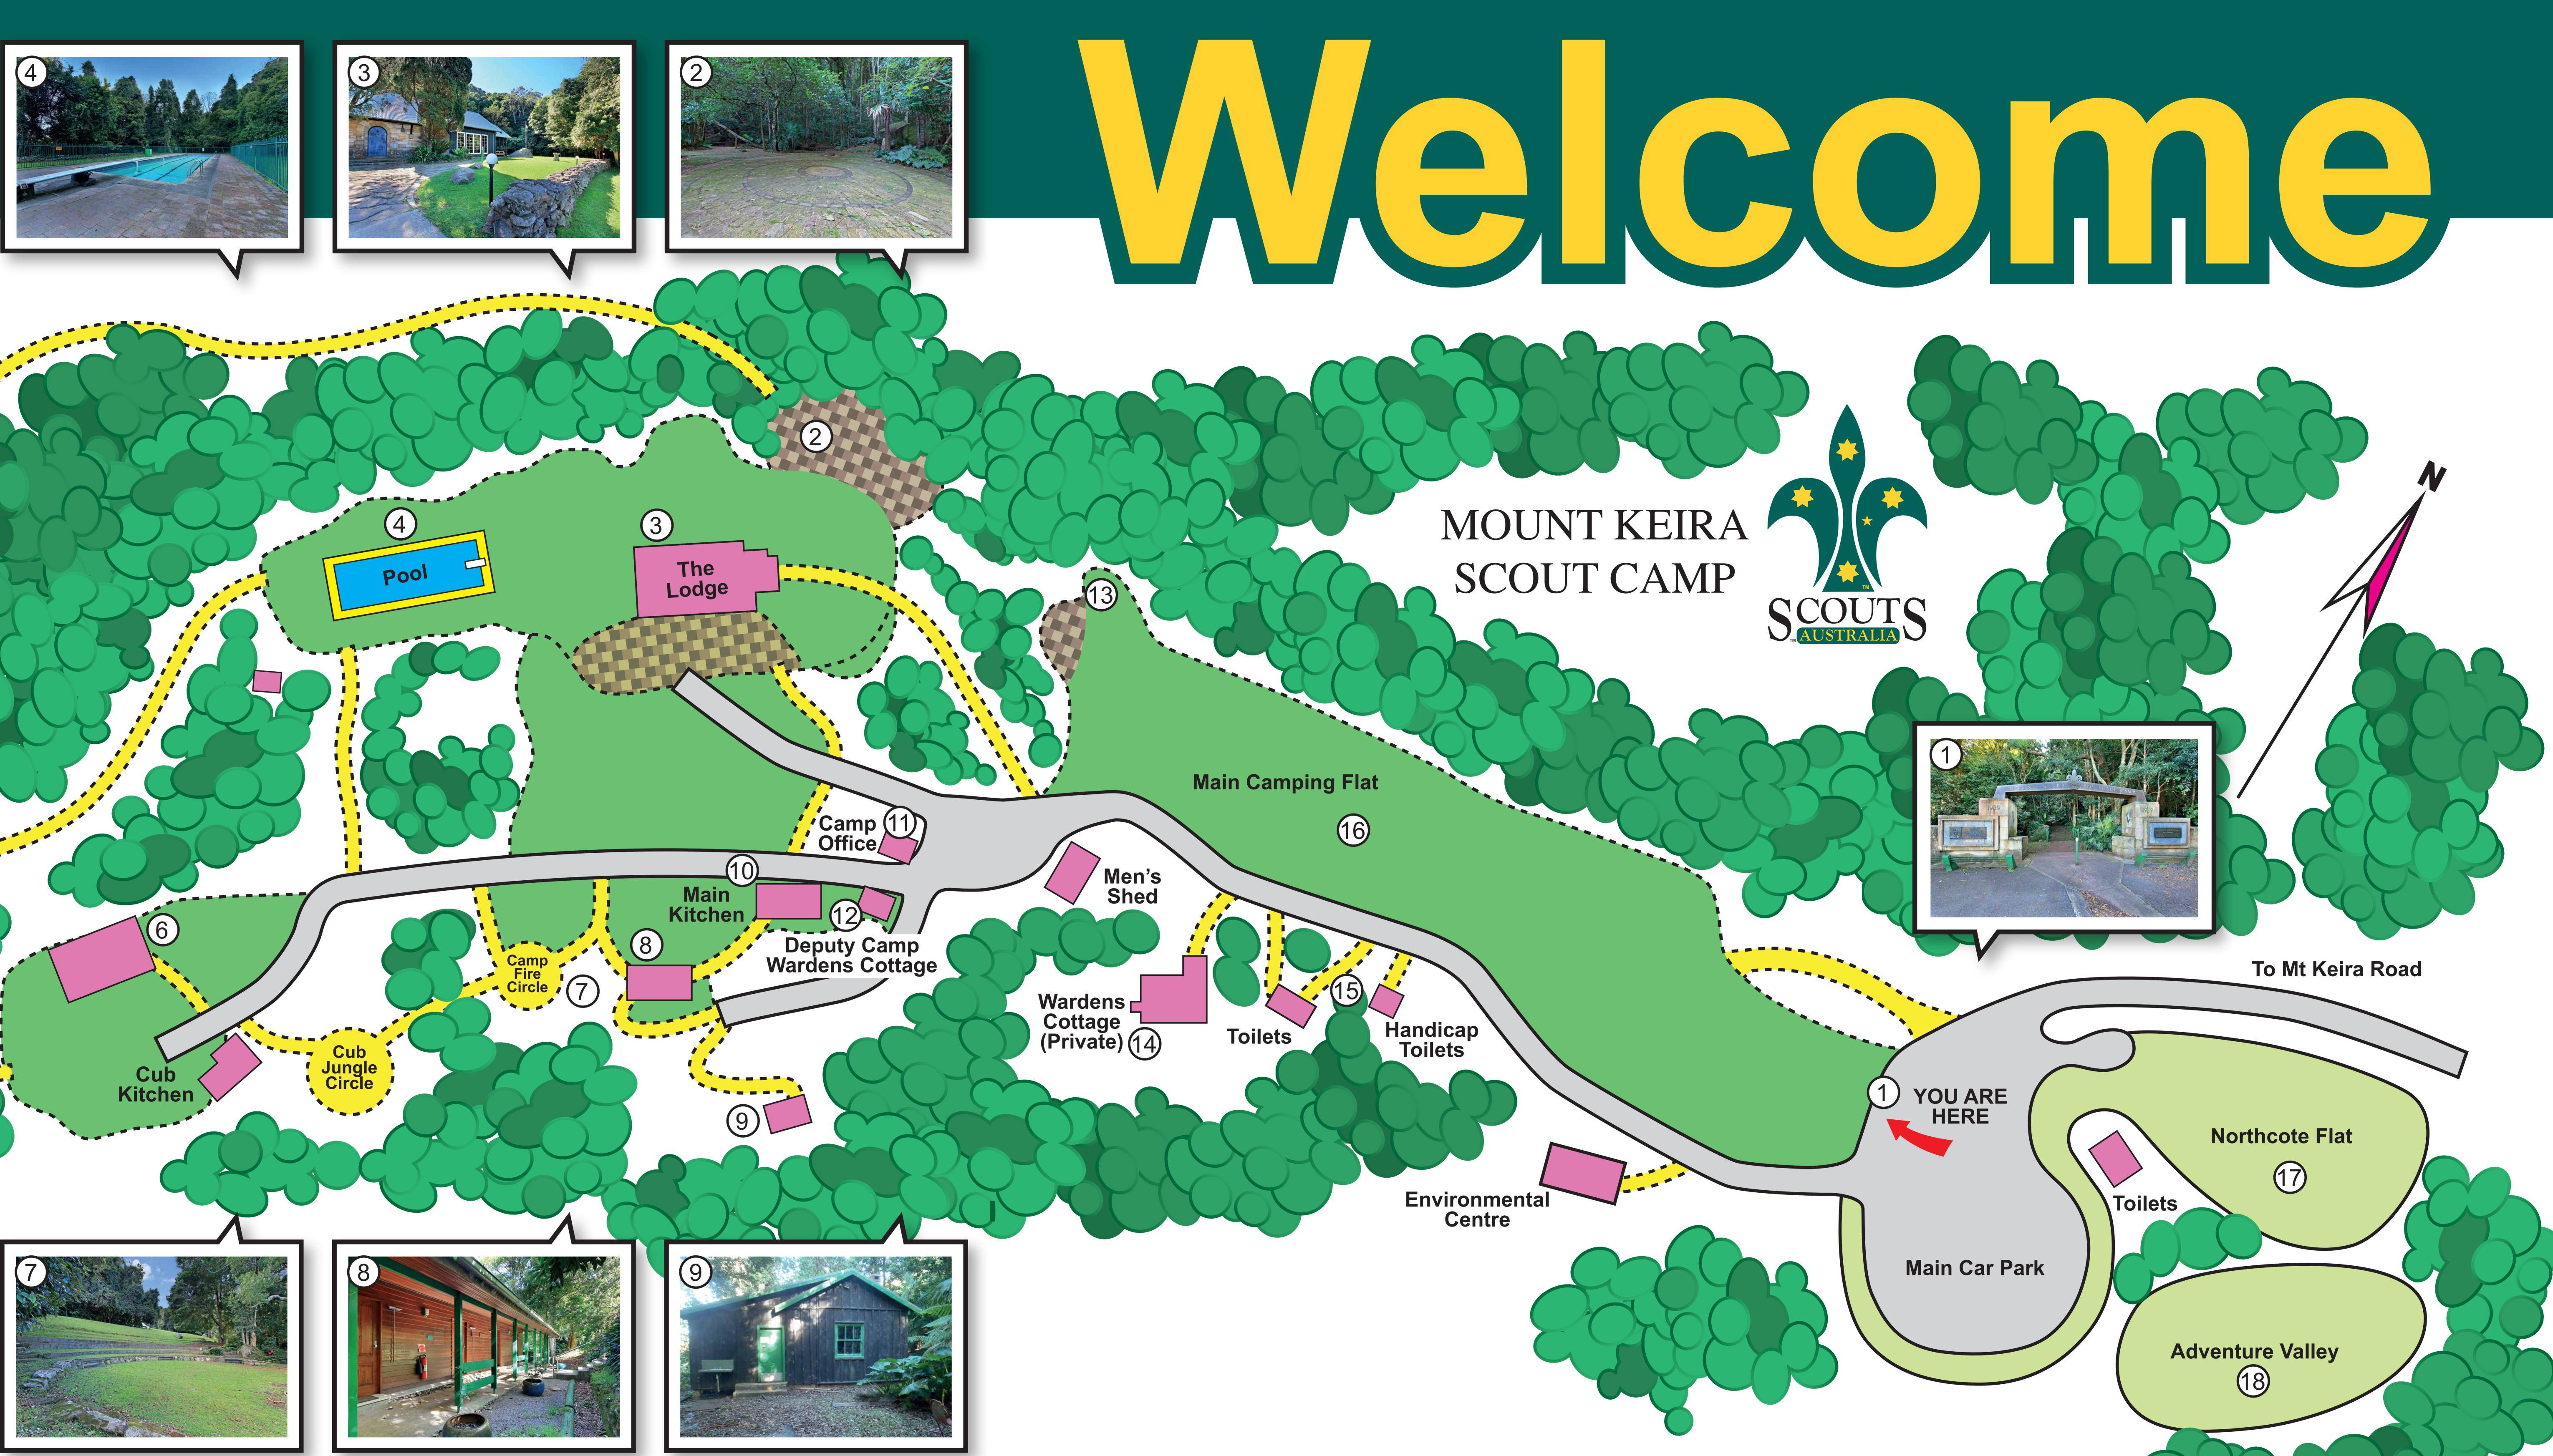

## Legend

| 1 | Hoskins Gateway | 7    | Camp Fire                     | 13   | Baden Powel Grove     |
|---|-----------------|------|-------------------------------|------|-----------------------|
| 2 | The Glen        | 8    | Chalet                        | (14) | Camp Warden Residence |
| 3 | The Lodge       | 9    | Rover Den                     | 15   | Toilets               |
| 4 | Pool            | 10   | Camp Kitchen                  | 16   | Camp Flat             |
| 5 | Chapel          | (11) | Camp Office                   | (17) | Northcott Camp Flat   |
| 6 | Cub Lair        | (12) | Deputy Camp Warden<br>Cottage | 18   | Adventure Valley      |